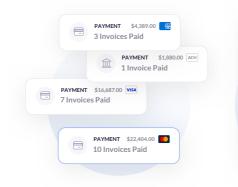

## Credit Card & **ACH Payments**

- Make secure payments effortlessly.
- Supports All Major Credit Cards & Banks
- 100% Guaranteed Security
- Quick, Easy Checkout Process